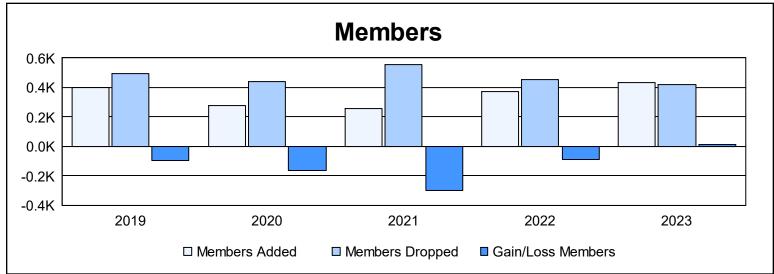

| Year      | New<br>Clubs | Dropped<br>Clubs | Gain/<br>Loss<br>Clubs | New<br>Members | Charter<br>Members | Reinstate<br>Members | Transfer<br>Members | Total<br>Member<br>Added | Total<br>Members<br>Dropped | Gain/<br>Loss<br>Members |
|-----------|--------------|------------------|------------------------|----------------|--------------------|----------------------|---------------------|--------------------------|-----------------------------|--------------------------|
| 2018-2019 | 0            | 2                | -2                     | 341            | 24                 | 29                   | 5                   | 399                      | 494                         | -95                      |
| 2019-2020 | 1            | 2                | -1                     | 212            | 31                 | 25                   | 9                   | 277                      | 439                         | -162                     |
| 2020-2021 | 1            | 7                | -6                     | 203            | 18                 | 33                   | 2                   | 256                      | 554                         | -298                     |
| 2021-2022 | 1            | 9                | -8                     | 239            | 45                 | 78                   | 7                   | 369                      | 457                         | -88                      |
| 2022-2023 | 1            | 3                | -2                     | 362            | 28                 | 31                   | 12                  | 433                      | 418                         | 15                       |
| Average   | 1            | 5                | -4                     | 271            | 29                 | 39                   | 7                   | 347                      | 472                         | -126                     |