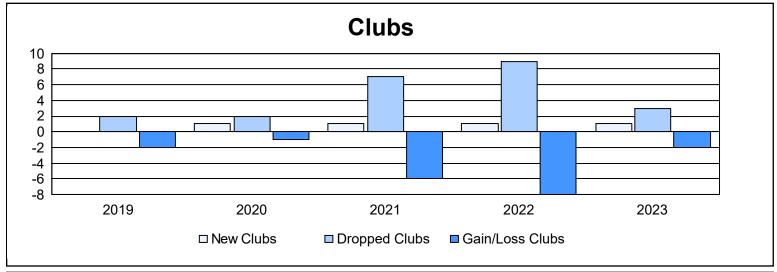

| Year      | New<br>Clubs | Dropped<br>Clubs | Gain/<br>Loss<br>Clubs | New<br>Members | Charter<br>Members | Reinstate<br>Members | Transfer<br>Members | Total<br>Member<br>Added | Total<br>Members<br>Dropped | Gain/<br>Loss<br>Members |
|-----------|--------------|------------------|------------------------|----------------|--------------------|----------------------|---------------------|--------------------------|-----------------------------|--------------------------|
| 2018-2019 | 0            | 2                | -2                     | 341            | 24                 | 29                   | 5                   | 399                      | 494                         | -95                      |
| 2019-2020 | 1            | 2                | -1                     | 212            | 31                 | 25                   | 9                   | 277                      | 439                         | -162                     |
| 2020-2021 | 1            | 7                | -6                     | 203            | 18                 | 33                   | 2                   | 256                      | 554                         | -298                     |
| 2021-2022 | 1            | 9                | -8                     | 239            | 45                 | 78                   | 7                   | 369                      | 457                         | -88                      |
| 2022-2023 | 1            | 3                | -2                     | 362            | 28                 | 31                   | 12                  | 433                      | 418                         | 15                       |
| Average   | 1            | 5                | -4                     | 271            | 29                 | 39                   | 7                   | 347                      | 472                         | -126                     |